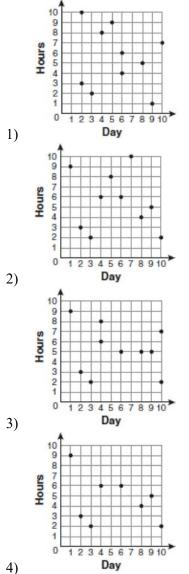

## S.ID.B.6: Scatter Plots 1

1 For 10 days, Romero kept a record of the number of hours he spent listening to music. The information is shown in the table below.

| Day   | 1 | 2 | 3 | 4 | 5 | 6 | 7  | 8 | 9 | 10 |
|-------|---|---|---|---|---|---|----|---|---|----|
| Hours | 9 | 3 | 2 | 6 | 8 | 6 | 10 | 4 | 5 | 2  |

Which scatter plot shows Romero's data graphically?

2 The school store did a study comparing the cost of a sweatshirt with the number of sweatshirts sold. The price was changed several times and the numbers of sweatshirts sold were recorded. The data are shown in the table below.