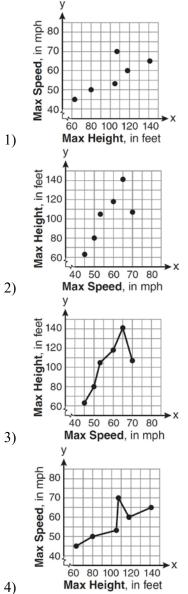

Name:

Name:

Regents Exam Questions S.ID.B.6: Scatter Plots 1 www.jmap.org

3 The maximum height and speed of various roller coasters in North America are shown in the table below.

| Maximum Speed,<br>in mph, (x)   | 45 | 50 | 54  | 60  | 65  | 70  |
|---------------------------------|----|----|-----|-----|-----|-----|
| Maximum Height,<br>in feet, (y) | 63 | 80 | 105 | 118 | 141 | 107 |

Which graph represents a correct scatter plot of the data?