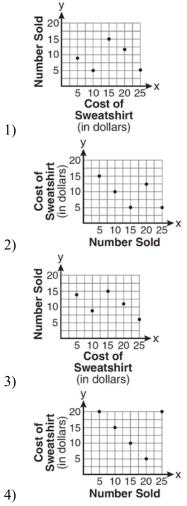

Which scatter plot shows Romero's data graphically?

2 The school store did a study comparing the cost of a sweatshirt with the number of sweatshirts sold. The price was changed several times and the numbers of sweatshirts sold were recorded. The data are shown in the table below.

| Cost of<br>Sweatshirt | \$10 | \$25 | \$15 | \$20 | \$5 |
|-----------------------|------|------|------|------|-----|
| Number Sold           | 9    | 6    | 15   | 11   | 14  |

Which scatter plot represents the data?